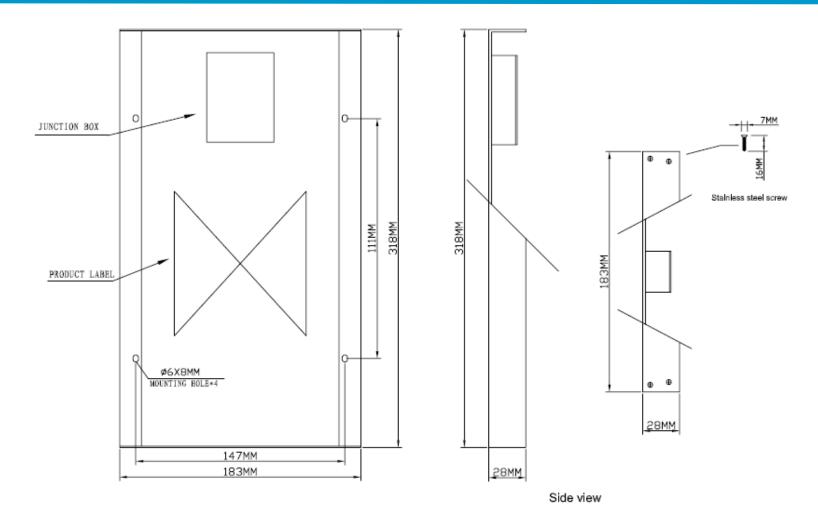

| STC Power Rating            | 5.0W @ STC       |
|-----------------------------|------------------|
| Maximum Power Voltage (Vpm) | 17.6V            |
| Maximum Power Current (Ipm) | 0.284A           |
| Open Circuit Voltage (Voc)  | 20.8V            |
| Short Circuit Current (Isc) | 0.306A           |
| Cell Type / # Cells         | Poly / 36 Series |
| Nominal Voltage             | 12Vdc            |
| Maximum System Voltage      | DC 600V          |
| Series Fuse Rating          | 10A              |
| Performance Tolerance       | ±5%              |
| Weight                      | 1kg / 2.20LBS    |