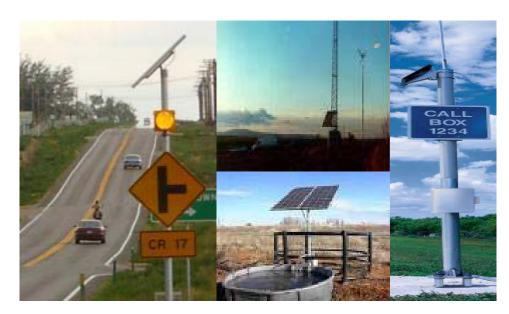

## **APPLICATIONS**

- -Telecommunication
- -Cathodic protection
- -Water pumping
- -Signaling
- -Rural electrification
- -Private residences
- -Commercial buildings

ATI high efficiency module size is easy to handle and specifically designed to perform in the harshest of environments. The ATI module uses state of the art crystalline technology with a Silicon Nitride (SiN) coating that enhances cell efficiency. Encapsulation beneath high transmission tempered glass is accomplished using an advanced, UV resistant thermal setting plastic. The encapsulant, ethylene vinyl acetate, cushions the solar cells within the laminate and protects the cells from breaking. The rear surface of the module is completely sealed from moisture and mechanical damage by a continuous high strength polymer sheet. The ATI module incorporates a reinforced anodized aluminum frame, designed to meet SOLAR-X High Quality Standards for corrosion resistance.