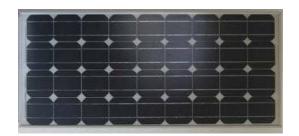

## HIGH EFFICIENCY PHOTOVOLTAIC MODULE

MODEL: AP-SQ85W

## **APPLICATIONS**

- -Telecommunication
- -Cathodic protection
- -Water pumping
- -Signaling
- -Rural electrification
- -Private residences
- -Commercial buildings

ATI high efficiency module size is easy to handle and specifically designed to perform in the harshest of environments. The ATI module uses state of the art crystalline technology with a Silicon Nitride (SiN) coating that enhances cell efficiency. Encapsulation beneath high transmission tempered glass is accomplished using an advanced, UV resistant thermal setting plastic. The encapsulant, ethylene vinyl acetate, cushions the solar cells within the laminate and protects the cells from breaking. The rear surface of the module is completely sealed from moisture and mechanical damage by a continuous high strength polymer sheet. The ATI module incorporates a reinforced anodized aluminum frame, designed to meet SOLAR-X High Quality Standards for corrosion resistance.