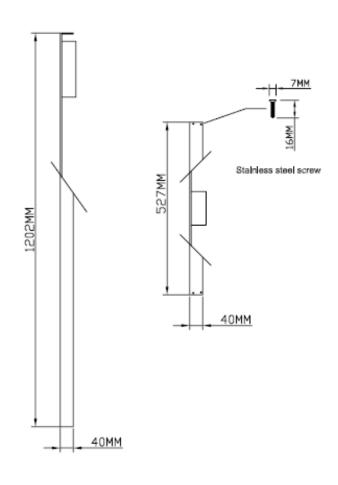

## HIGH EFFICIENCY PHOTOVOLTAIC MODULE

MODEL: AP-SQ85W

Slde vlew

• Limited warranty : 10 years

3930-B Valley Blvd. Walnut, CA 91789 Tel: (909)468-1800

Fax: (909)468-9880

http://www.alpstechnologyinc.com