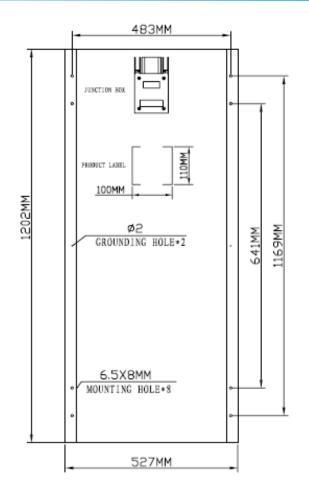

• Limited warranty: 10 years

3930-B Valley Blvd. Tel: (909)468-1800

http://www.alpstechnologyinc.com

Walnut, CA 91789 Fax: (909)468-9880